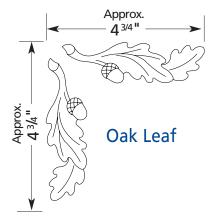

## The Artisan Collection: Custom Carved Doors Signatured by Enkeboll Designs

Now cabinet shops as well as architectural design firms and designers can offer their most discriminating clients this custom one-of-a-kind product that adds a rich elegance to any kitchen. Choose from three exquisite designs: Grape, Shell or Oak Leaf.