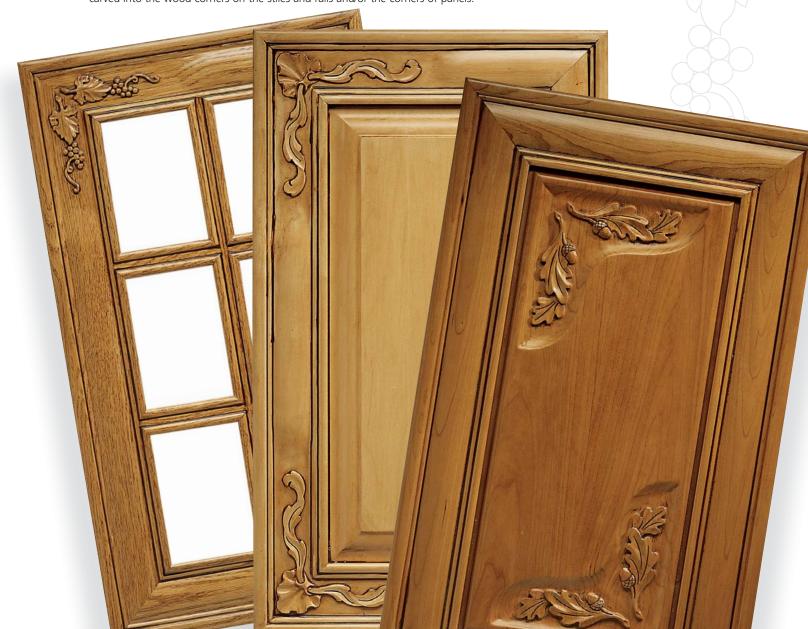

## **Custom Carved Doors**

Signatured by Enkeboll Designs

Cal Door is proud to introduce their exciting new line, **The Artisan Collection**, featuring custom carved doors engraved by the premier wood carving leaders, Enkeboll Designs. The first of its kind, The Artisan Collection features beautiful designs expertly carved into wood doors recreating the richness of Old World craftsmanship...in today's kitchen. Unlike common plant-ons or carved appliques, these designs are individually custom carved into the wood corners on the stiles and rails and/or the corners of panels.

## The Artisan Collection: Custom Carved Doors Signatured by Enkeboll Designs

Now cabinet shops as well as architectural design firms and designers can offer their most discriminating clients this custom one-of-a-kind product that adds a rich elegance to any kitchen. Choose from three exquisite designs: Grape, Shell or Oak Leaf.

The custom carvings are available on stiles and rails in the **Delaware** and **Rochester** door styles and panel carvings are offered in any door style with the **L-panel** profile. Choose from carved designs on one, two, three or all four corners. The Artisan Collection is available in most woods with the exception of soft woods such as pine, poplar and rustic woods.