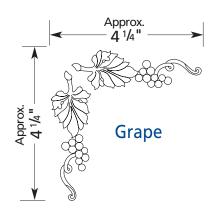

## The Artisan Collection: Custom Carved Doors Signatured by Enkeboll Designs

Now cabinet shops as well as architectural design firms and designers can offer their most discriminating clients this custom one-of-a-kind product that adds a rich elegance to any kitchen. Choose from three exquisite designs: Grape, Shell or Oak Leaf.