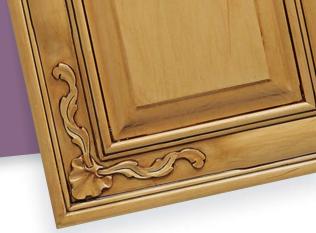

## The Artisan Collection: Custom Carved Doors Signatured by Enkeboll Designs

Now cabinet shops as well as architectural design firms and designers can offer their most discriminating clients this custom one-of-a-kind product that adds a rich elegance to any kitchen. Choose from three exquisite designs: Grape, Shell or Oak Leaf.

The custom carvings are available on stiles and rails in the **Delaware** and **Rochester** door styles and panel carvings are offered in any door style with the **L-panel** profile. Choose from carved designs on one, two, three or all four corners. The Artisan Collection is available in most woods with the exception of soft woods such as pine, poplar and rustic woods.